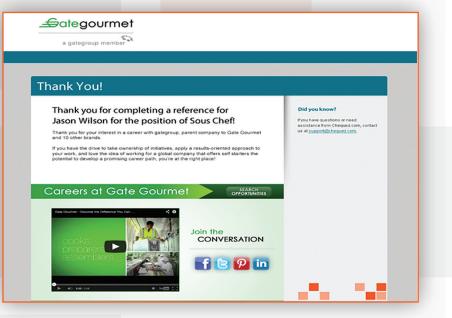

# A fully customizable reference "Thank You" page.

Once the reference has completed the reference check, put your recruitment brand right out front. Use any type of information such as social media feeds, videos, list of open positions ... you name it! This recruitment landing page allows the reference to opt-in to your talent community.